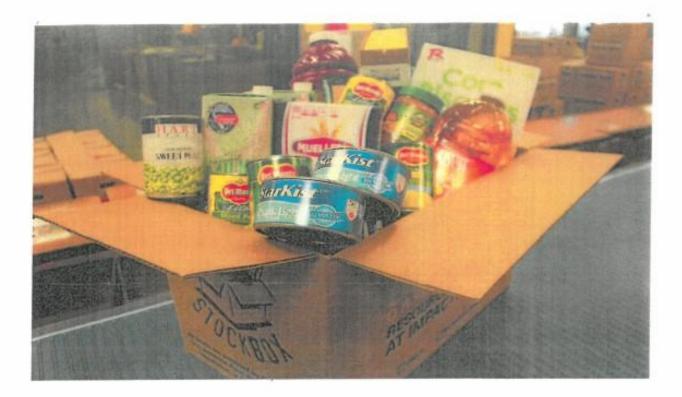

# Senior Stockbox Program

We have joined the Hunger Task Force to distribute Stockboxes to Seniors. What is a Stockbox? It is a box of shelf stable foods and a block of cheese.